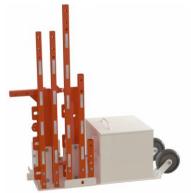

#### **Meridian Archer Trailer Kit 1000**

- 8- Archer 1200 Barriers
- 1-Archer Manual Hauler 2.0
- 2- Archer Field Tow Bars
- 7-4ft. Archer Arrestor Cables
- 1- Archer Rapid Gate Kit
- 1- Archer Wayfinding Package
- 7- ADA 3-Channel Cable Covers
- 1-Archer Hauler Mount
- 2-ADA Cover Compartments
- Beam Gate Beam Cradles