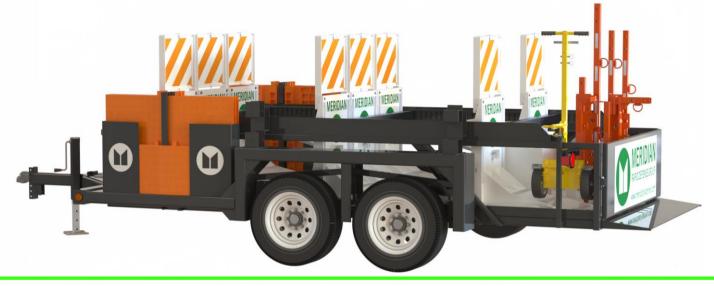

# Meridian Archer Trailer Kit 1000

#### **Meridian Archer Trailer Kit 1000**

- 8- Archer 1200 Barriers
- 1-Archer Manual Hauler 2.0
- 2- Archer Field Tow Bars
- 7-4ft. Archer Arrestor Cables
- 1- Archer Rapid Gate Kit
- 1- Archer Wayfinding Package
- 7- ADA 3-Channel Cable Covers
- 1-Archer Hauler Mount
- 2-ADA Cover Compartments
- Beam Gate Beam Cradles