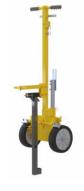

#### **Meridian Archer Trailer Kit 1000**

- 8- Archer 1200 Barriers
- 1-Archer Manual Hauler 2.0
- 2- Archer Field Tow Bars
- 7-4ft. Archer Arrestor Cables
- 1- Archer Rapid Gate Kit
- 1- Archer Wayfinding Package
- 7- ADA 3-Channel Cable Covers
- 1-Archer Hauler Mount
- 2-ADA Cover Compartments
- Beam Gate Beam Cradles